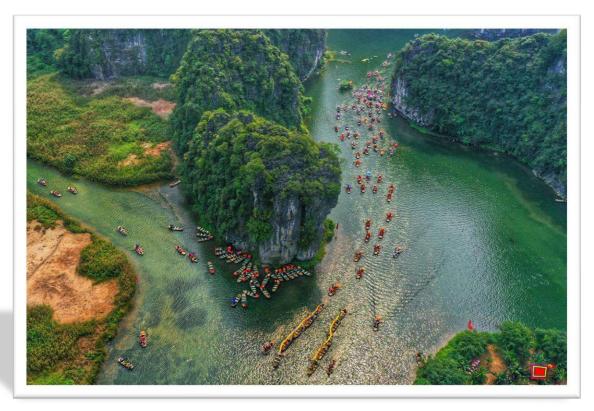

Have lunch and boarding on small sampan to visit **Tam Coc** . Its means literally "three caves". Which is called as Ha Long bay on land with majestic limestone cliffs, mysterious caves, peaceful streams, rice paddies and green fields. Back to Hanoi end of the day and have dinner at local restaurant.