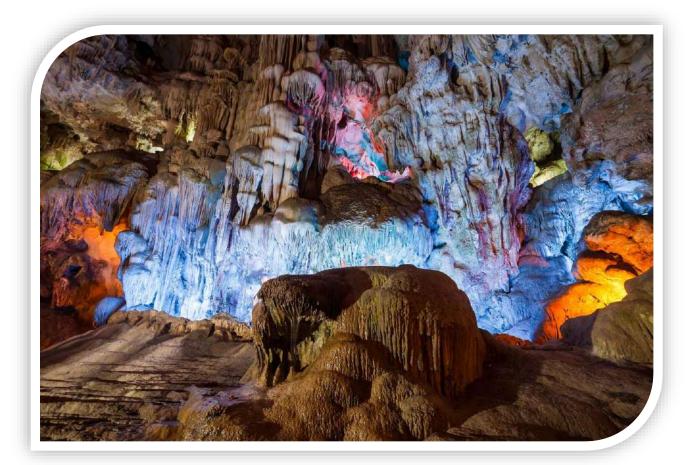

## Day 3: Halong - Hanoi (B/L/D)

After breakfast, you will take 4 hours boat trip on Halong bay. Visiting the **Thien Cung cave (Paradise Palace cave)** to see thousands of stalactites and stalagmites.